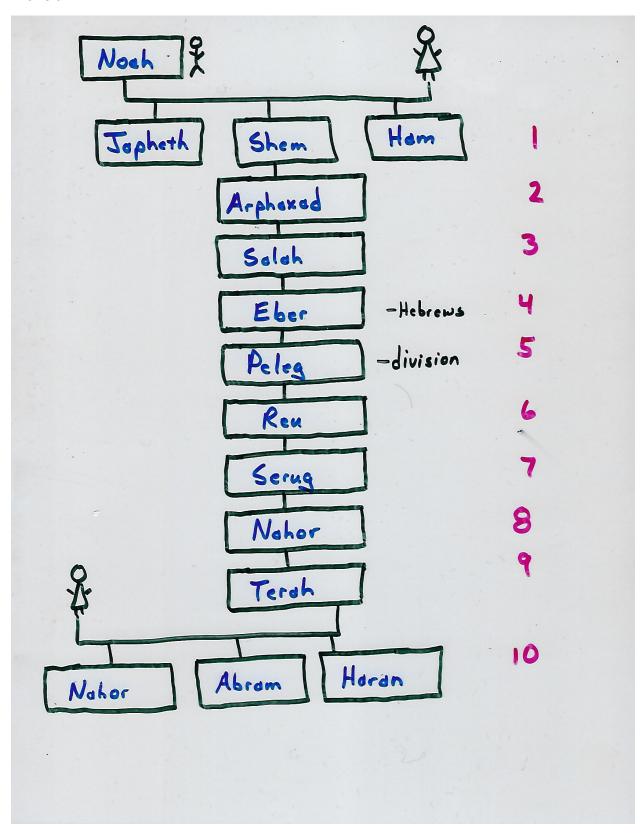

|
| Nahor Milcoh  Bethuel  Rebekah                         | 1896 100 gr Abraham and 90 yr Sarah Isaac born 1859 137 yr Abraham Sarah dies 23:1 37 yr Isaac 1856 sends Eliezer - 40 yr Isaac marries Rebekah 25:20 1846 Shem dies Rebakah inquires 25:21-23 |
| Labon III                                              | 1821 Abraham dies 1817 Eberdies 1759                                                                                                                                                           |
|                                                        |                                                                                                                                                                                                |



## Answers: